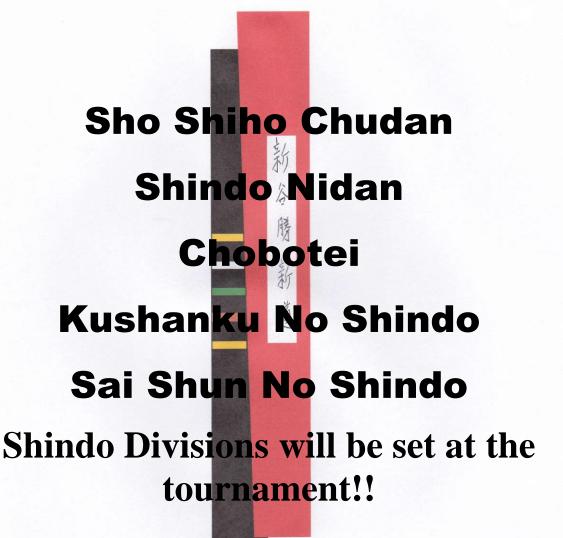

n, Pinan Sandan, San Kyu Heian Nidan, Heian Sandan

Green – Pinan Nidan, Pinan Sandan, Tai Sai Blue / Purple – Pinan Sandan, Pinan Yondan, Shopei Heian Sandan, Heian Yondan

**Brown** – Pinan Godan, Kushanku, Sai Shun Tai Heian Godan, Kanku Dai

Shodan – Kushanku, Nihanchi or Nihanchin Kanku Dai, Tekki Shodan

Nidan – Nihanchi or Nihanchin, Sai Shan Sandan – Chinto or Kempei Yodan – Wanshu or Gohonshu

Godan – Gensho, Gensho Shodan or Wanshu Hangetsu, Gankaku, Empei

Note: Only Kyu Belts (White to Brown) will be able to pick a kata from their rank and or previous rank. Example: Green belt can pick kata from Orange belt list as well.

#### KATAS MUST NOT BE MODIFIED.

**NOTE:** All divisions are subject to change, depending upon the number of competitors in each division.

## SHINDO KATAS





## PRE-REGISTRATION FORM

| NAME:                                              | GENDER:                                                                        | AGE:                 |
|----------------------------------------------------|--------------------------------------------------------------------------------|----------------------|
| RANK / BELT:                                       | PASSBOOK #:                                                                    | (If Applicable)      |
| INSTRUCTOR:                                        | PHONE:                                                                         |                      |
| ADDRESS:                                           | CITY: